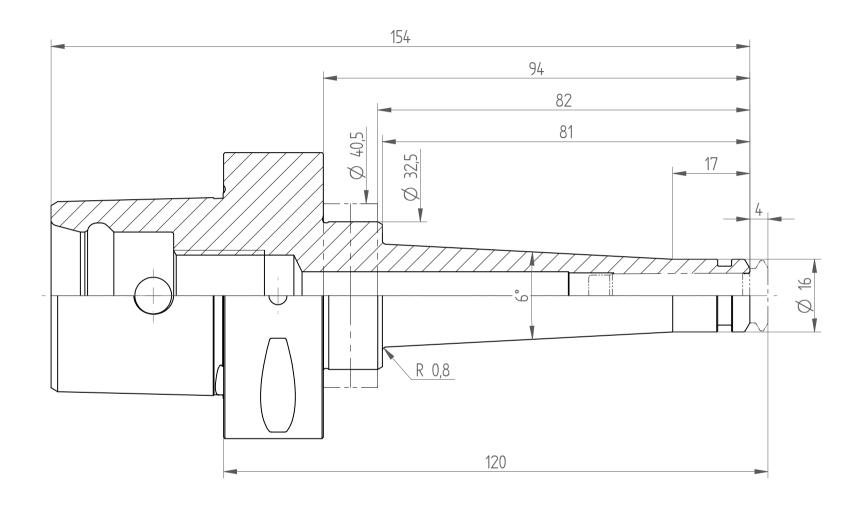

Type : **C6\_PG10x120\_H** 

Part No.: 480671060

Date: 07.05.2014

Scale : 1.2:1